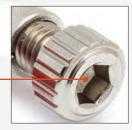

### Hex Key Recess In Adjuster Knob Hex key can be used for

tightening or loosening

|  | ltem No  | Description                                    |
|--|----------|------------------------------------------------|
|  | C10CVN   | 10" Curved Jaw Locking Pliers with Wire Cutter |
|  | C10SVN   | 10" Straight Jaw Locking Pliers                |
|  | C11CCSVN | 11" Locking 'C' Clamp with Swivel Pads         |
|  | C11CCVN  | 11" Locking 'C' Clamp with Regular Tips        |
|  | C11CCVBN | 11" Locking 'C' Clamp with Regular Tips Bulk   |
|  | C18CCRN  | 18" Locking 'C' Clamp with Regular Pads        |
|  | C18CCSN  | 18" Locking 'C' Clamp with Swivel Pad          |
|  | C2OCHN   | 18" Locking Chain Clamp                        |
|  | C5CVN    | 5" Curved Jaw Locking Pliers with Wire Cutter  |
|  | C6CCSVN  | 6" Locking 'C' Clamp with Swivel Pads          |
|  | C6CCVN   | 6" Locking 'C' Clamp with Regular Pads         |
|  | C6CCVBN  | 6" Locking 'C' Clamp with Regular Pads         |
|  | C6NVN    | 6" Long Nose Locking Pliers with Wire Cutter   |
|  | C7CVN    | 7" Curved Jaw Locking Pliers with Wire Cutter  |
|  |          |                                                |