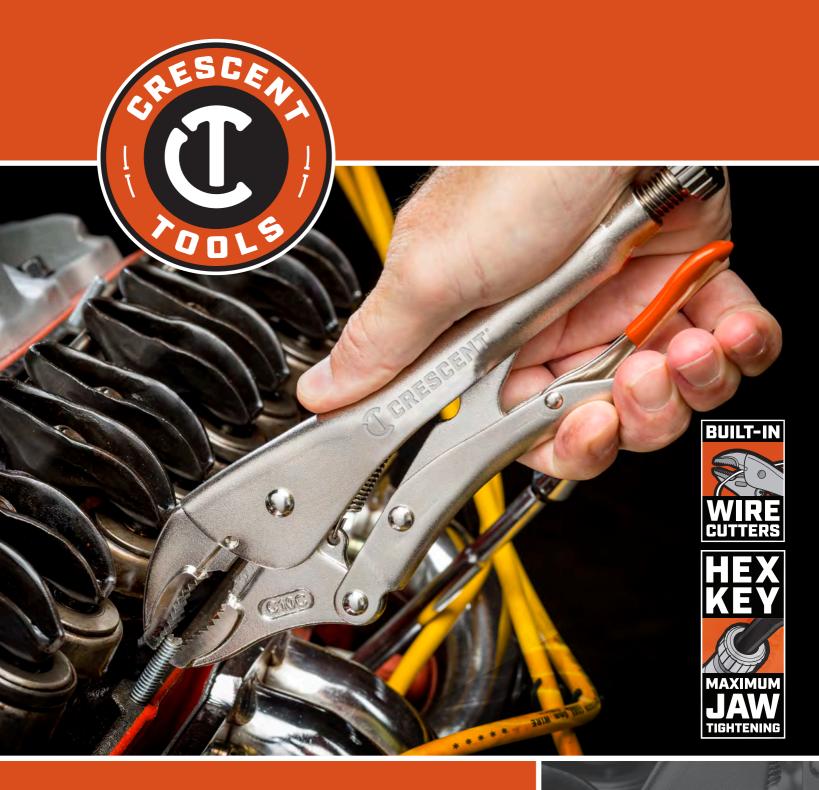

### New Design for Greater Comfort and Improved Performance

New improved Crescent<sup>®</sup> locking pliers are made to an exacting standard resulting in outstanding durability and long-term performance. They have a narrow profile required for work in tight and confined spaces and a tough nickel-plated finish for maximum resistance to rust and corrosion.

Integral Wire Cutter Featured on curved jaw and long nose styles

100

Improved Jaw Adjuster Knob Deep-rib knurl pattern is easier to grip and turn

#### Cushioned Release Lever Plastisol-dipped lever is more comfortable to use

Design Angled teeth provide more torque with less effort

Unique

Tooth

### Hex Key Recess In Adjuster Knob Hex key can be used for

tightening or loosening

|  | ltem No  | Description                                    |
|--|----------|------------------------------------------------|
|  | C10CVN   | 10" Curved Jaw Locking Pliers with Wire Cutter |
|  | C10SVN   | 10" Straight Jaw Locking Pliers                |
|  | C11CCSVN | 11" Locking 'C' Clamp with Swivel Pads         |
|  | C11CCVN  | 11" Locking 'C' Clamp with Regular Tips        |
|  | C11CCVBN | 11" Locking 'C' Clamp with Regular Tips Bulk   |
|  | C18CCRN  | 18" Locking 'C' Clamp with Regular Pads        |
|  | C18CCSN  | 18" Locking 'C' Clamp with Swivel Pad          |
|  | C2OCHN   | 18" Locking Chain Clamp                        |
|  | C5CVN    | 5" Curved Jaw Locking Pliers with Wire Cutter  |
|  | C6CCSVN  | 6" Locking 'C' Clamp with Swivel Pads          |
|  | C6CCVN   | 6" Locking 'C' Clamp with Regular Pads         |
|  | C6CCVBN  | 6" Locking 'C' Clamp with Regular Pads         |
|  | C6NVN    | 6" Long Nose Locking Pliers with Wire Cutter   |
|  | C7CVN    | 7" Curved Jaw Locking Pliers with Wire Cutter  |
|  |          |                                                |