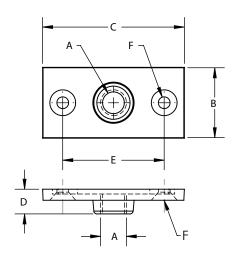

## FIG. 41A hanger flange plate

| Materials/Finishes | Plain Malleable Iron (41AB)                                                                                                                                                                                                                                                                                                                                                                                              | Electro-Galvanized (41AG)   |  |  |
|--------------------|--------------------------------------------------------------------------------------------------------------------------------------------------------------------------------------------------------------------------------------------------------------------------------------------------------------------------------------------------------------------------------------------------------------------------|-----------------------------|--|--|
|                    | Chrome Plated (41ACR)                                                                                                                                                                                                                                                                                                                                                                                                    | Copper Epoxy Coated (41ACT) |  |  |
|                    | Solid Brass (41ASB) T-304 Stainless (41ASSI)                                                                                                                                                                                                                                                                                                                                                                             |                             |  |  |
|                    | T-316 Stainless (41ASXI)                                                                                                                                                                                                                                                                                                                                                                                                 |                             |  |  |
| Variants:          | N/A                                                                                                                                                                                                                                                                                                                                                                                                                      |                             |  |  |
| Service:           | Designed for attaching hanger rod to wood beams, ceilings, walls and floor.                                                                                                                                                                                                                                                                                                                                              |                             |  |  |
| Approvals:         | N/A                                                                                                                                                                                                                                                                                                                                                                                                                      |                             |  |  |
| Ordering:          | Specify figure number, finish and rod size.                                                                                                                                                                                                                                                                                                                                                                              |                             |  |  |
| Notes:             | Stainless flange plates are reccommended for applications where protection from a corrosive environment is required. <i>COPPER-GARD</i> Products offer superior corrosion protection due to the epoxy coating over electro-galvanized material. The alternative copper plating that has been done traditionally is for identityfication purposes and is not intended for corrosion protection. Refer to MSS SP-58, 13.3. |                             |  |  |

| ROD SIZE<br>A | В     | С     | D    | Е       | SCREW<br>SIZE<br>F | WGT<br>EACH<br>(LBS) |
|---------------|-------|-------|------|---------|--------------------|----------------------|
| 3/8-16        | 1-3/8 | 2-3/4 | 7/16 | 1-11/16 | #12                | 0.18                 |
| 1/2-13        | 1-3/8 | 2-3/4 | 7/16 | 1-11/16 | #12                | 0.18                 |