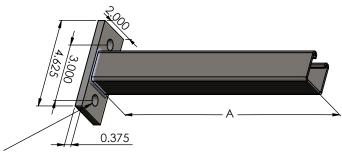

2 Holes 9/16" Diam

| Materials/<br>Finishes | Zinc Plated (9200Z)                       | T-304 Stainless Steel (9200SS) |
|------------------------|-------------------------------------------|--------------------------------|
|                        | T-316 Stainless Steel (9200SX)            |                                |
| Ordering:              | Specify figure number, finish and length. |                                |

| A                        | WGT<br>EACH<br>(lbs) | MAX<br>REC<br>LOAD<br>(lbs) |  |
|--------------------------|----------------------|-----------------------------|--|
| 6*°                      | 1.85                 | 1200                        |  |
| 12                       | 2.93                 | 600                         |  |
| 15 * °                   | 2.9                  | N/A                         |  |
| 18                       | 4.01                 | 400                         |  |
| 24                       | 5.09                 | 300                         |  |
| 30 *                     | 6                    | N/A                         |  |
| 36 *                     | 7                    | N/A                         |  |
| * Not available in T-304 |                      |                             |  |
| ° Not available in T-316 |                      |                             |  |