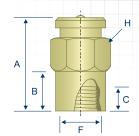

## HC69

**Button Head - Standard** 1/8"-27 NPTF **Ball Check** 

A C69

FEMALE THREADS

## H119@Z3

**Button Head - Standard** 1/2"-14 PTF Spl. Short **Ball Check** 

| ltem#     | Thread  | Overall<br>Length<br>(A) | Shank<br>Length<br>(B) | Min. Thread<br>Length<br>(C) | Thread<br>Diameter<br>(F) | Hex<br>(H) | Valve<br>System |
|-----------|---------|--------------------------|------------------------|------------------------------|---------------------------|------------|-----------------|
| H1184Z3 💥 | 1/8"-27 | .75"                     | .34"                   | .18"                         | .39"                      | 5/8"       | Ball Check      |
| H1184N    | 1/8"-27 | .75"                     | .34"                   | .18"                         | .39"                      | 5/8"       | No Ball Check   |
| HC69      | 1/8"-27 | .97"                     | .41"                   | .28"                         | .39"                      | 5/8"       | Ball Check      |
| H1186Z3 💥 | 1/4"-18 | .85"                     | .44"                   | .31"                         | .52"                      | 5/8"       | Ball Check      |
| H1188Z3 💥 | 3/8"-18 | 1.06"                    | .59"                   | .41"                         | .64"                      | 3/4"       | Ball Check      |
| H1190Z3   | 1/2"-14 | 1.09"                    | .56"                   | .36"                         | .82"                      | 7/8"       | Ball Check      |