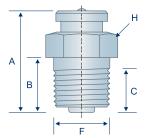

## H119@Z3

**Button Head - Standard** 1/2"-14 PTF Spl. Short **Ball Check** 

| ltem#     | Thread  | Overall<br>Length<br>(A) | Shank<br>Length<br>(B) | Min. Thread<br>Length<br>(C) | Thread<br>Diameter<br>(F) | Hex<br>(H) | Valve<br>System |
|-----------|---------|--------------------------|------------------------|------------------------------|---------------------------|------------|-----------------|
| H1184Z3 💥 | 1/8"-27 | .75"                     | .34"                   | .18"                         | .39"                      | 5/8"       | Ball Check      |
| H1184N    | 1/8"-27 | .75"                     | .34"                   | .18"                         | .39"                      | 5/8"       | No Ball Check   |
| HC69      | 1/8"-27 | .97"                     | .41"                   | .28"                         | .39"                      | 5/8"       | Ball Check      |
| H1186Z3 💥 | 1/4"-18 | .85"                     | .44"                   | .31"                         | .52"                      | 5/8"       | Ball Check      |
| H1188Z3 💥 | 3/8"-18 | 1.06"                    | .59"                   | .41"                         | .64"                      | 3/4"       | Ball Check      |
| H1190Z3   | 1/2"-14 | 1.09"                    | .56"                   | .36"                         | .82"                      | 7/8"       | Ball Check      |