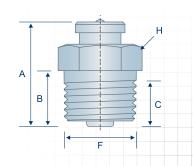

## H119@Z3

**Button Head - Standard** 1/2"-14 PTF Spl. Short **Ball Check** 

| ltem#     | Thread  | Overall<br>Length<br>(A) | Shank<br>Length<br>(B) | Min. Thread<br>Length<br>(C) | Thread<br>Diameter<br>(F) | Hex<br>(H) | Valve<br>System |
|-----------|---------|--------------------------|------------------------|------------------------------|---------------------------|------------|-----------------|
| H1184Z3 💥 | 1/8"-27 | .75"                     | .34"                   | .18"                         | .39"                      | 5/8"       | Ball Check      |
| H1184N    | 1/8"-27 | .75"                     | .34"                   | .18"                         | .39"                      | 5/8"       | No Ball Check   |
| HC69      | 1/8"-27 | .97"                     | .41"                   | .28"                         | .39"                      | 5/8"       | Ball Check      |
| H1186Z3 💥 | 1/4"-18 | .85"                     | .44"                   | .31"                         | .52"                      | 5/8"       | Ball Check      |
| H1188Z3 💥 | 3/8"-18 | 1.06"                    | .59"                   | .41"                         | .64"                      | 3/4"       | Ball Check      |
| H1190Z3   | 1/2"-14 | 1.09"                    | .56"                   | .36"                         | .82"                      | 7/8"       | Ball Check      |