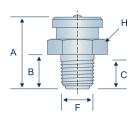

## H1184Z3

Button Head - Standard 1/8"-27 PTF Spl Short **Ball Check** 

1 5701

\* AVAILABLE IN STAINLESS

## H119@Z3

**Button Head - Standard** 1/2"-14 PTF Spl. Short **Ball Check** 

| ltem#     | Thread  | Overall<br>Length<br>(A) | Shank<br>Length<br>(B) | Min. Thread<br>Length<br>(C) | Thread<br>Diameter<br>(F) | Hex<br>(H) | Valve<br>System |
|-----------|---------|--------------------------|------------------------|------------------------------|---------------------------|------------|-----------------|
| H1184Z3 💥 | 1/8"-27 | .75"                     | .34"                   | .18"                         | .39"                      | 5/8"       | Ball Check      |
| H1184N    | 1/8"-27 | .75"                     | .34"                   | .18"                         | .39"                      | 5/8"       | No Ball Check   |
| HC69      | 1/8"-27 | .97"                     | .41"                   | .28"                         | .39"                      | 5/8"       | Ball Check      |
| H1186Z3 💥 | 1/4"-18 | .85"                     | .44"                   | .31"                         | .52"                      | 5/8"       | Ball Check      |
| H1188Z3 💥 | 3/8"-18 | 1.06"                    | .59"                   | .41"                         | .64"                      | 3/4"       | Ball Check      |
| H1190Z3   | 1/2"-14 | 1.09"                    | .56"                   | .36"                         | .82"                      | 7/8"       | Ball Check      |