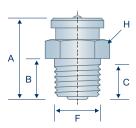

### H1184N

Button Head - Standard 1/8"-27 NPTF No Ball Check

NO BALL CHECK

## H119@Z3

**Button Head - Standard** 1/2"-14 PTF Spl. Short **Ball Check** 

| ltem#     | Thread  | Overall<br>Length<br>(A) | Shank<br>Length<br>(B) | Min. Thread<br>Length<br>(C) | Thread<br>Diameter<br>(F) | Hex<br>(H) | Valve<br>System |
|-----------|---------|--------------------------|------------------------|------------------------------|---------------------------|------------|-----------------|
| H1184Z3 💥 | 1/8"-27 | .75"                     | .34"                   | .18"                         | .39"                      | 5/8"       | Ball Check      |
| H1184N    | 1/8"-27 | .75"                     | .34"                   | .18"                         | .39"                      | 5/8"       | No Ball Check   |
| HC69      | 1/8"-27 | .97"                     | .41"                   | .28"                         | .39"                      | 5/8"       | Ball Check      |
| H1186Z3 💥 | 1/4"-18 | .85"                     | .44"                   | .31"                         | .52"                      | 5/8"       | Ball Check      |
| H1188Z3 💥 | 3/8"-18 | 1.06"                    | .59"                   | .41"                         | .64"                      | 3/4"       | Ball Check      |
| H1190Z3   | 1/2"-14 | 1.09"                    | .56"                   | .36"                         | .82"                      | 7/8"       | Ball Check      |