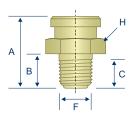

### H1186Z3

**Button Head - Standard** 1/4"-18 PTF SAE Short **Ball Check** 

L 5706

\* AVAILABLE IN STAINLESS

## H119@Z3

**Button Head - Standard** 1/2"-14 PTF Spl. Short **Ball Check** 

| ltem#     | Thread  | Overall<br>Length<br>(A) | Shank<br>Length<br>(B) | Min. Thread<br>Length<br>(C) | Thread<br>Diameter<br>(F) | Hex<br>(H) | Valve<br>System |
|-----------|---------|--------------------------|------------------------|------------------------------|---------------------------|------------|-----------------|
| H1184Z3 💥 | 1/8"-27 | .75"                     | .34"                   | .18"                         | .39"                      | 5/8"       | Ball Check      |
| H1184N    | 1/8"-27 | .75"                     | .34"                   | .18"                         | .39"                      | 5/8"       | No Ball Check   |
| HC69      | 1/8"-27 | .97"                     | .41"                   | .28"                         | .39"                      | 5/8"       | Ball Check      |
| H1186Z3 💥 | 1/4"-18 | .85"                     | .44"                   | .31"                         | .52"                      | 5/8"       | Ball Check      |
| H1188Z3 💥 | 3/8"-18 | 1.06"                    | .59"                   | .41"                         | .64"                      | 3/4"       | Ball Check      |
| H1190Z3   | 1/2"-14 | 1.09"                    | .56"                   | .36"                         | .82"                      | 7/8"       | Ball Check      |