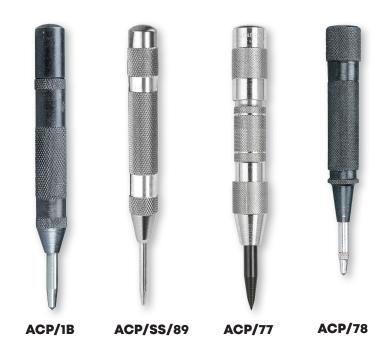

These are available in 3 types:

- a. Automatic Centre Punch Steel
  Useful for light marking jobs
- b. Automatic Centre Punch Stainless Steel
  Useful for light marking jobs
- c. Automatic Centre Punch Aluminium Useful for light marking job
- d. Automatic Centre Punch Heavy Duty

  A heavy-duty version of the above steel
  punch. It is capable of making very deep
  indentations

## **ORDERING INFORMATION**

| CAT<br>NR.    | ORD<br>NR.   | BODY DIAMETER |          | OVERALL LENGTH (L) |      | вох  |
|---------------|--------------|---------------|----------|--------------------|------|------|
|               |              | (INCH)        | (MM)     | (INCH)             | (MM) | QTY. |
| AUTOMATIC CEN | ITRE PUNCH - | STEEL         |          | •                  |      |      |
| ★ ACP/1B      | 25000        | 1/2           | 13       | 4-3/4              | 120  | 150  |
| AUTOMATIC CEN | ITRE PUNCH - | STAINLESS S   | TEEL     | •                  |      |      |
| ACP/SS/89     | 25009        | 1/2           | 13       | 5-1/8              | 130  | 150  |
| AUTOMATIC CEN | ITRE PUNCH - | ALUMINIUM     |          |                    |      |      |
| ACP/77        | 25005        | 1/2           | 13       | 5                  | 128  | 150  |
| AUTOMATIC CEN | ITRE PUNCH - | HEAVY DUTY    | STEEL    |                    |      |      |
| ACP/78        | 25012        | 23/32         | 18       | 5-3/4              | 147  | 150  |
|               |              |               | <u> </u> |                    | ·    |      |