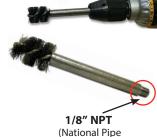

#### **Wire Brushes**

#### Proper hole cleaning using a brush is essential to achieve optimum performance

| W  |
|----|
| W  |
| W  |
| W  |
| W  |
| ES |

| PART<br>No. | ANCHOR<br>DIA. | REBAR<br>DIA.   | DRILL BIT<br>DIA. | OVERALL<br>Length | BRUSH<br>DIA. | QTY/BAG |
|-------------|----------------|-----------------|-------------------|-------------------|---------------|---------|
| WB-038      | 3/8            | No. 3           | 7/16              | 4-7/8             | 5/8           | 10      |
| WB-012      | 1/2            | No. 4           | 5/8               | 4-7/8             | 3/4           | 10      |
| WB-058      | 5/8            | No. 5           | 3/4               | 4-7/8             | 1.0           | 10      |
| WB-34       | 3/4            | No. 6           | 7/8               | 4-7/8             | 1-1/4         | 10      |
| WB-078      | 7/8            | No. 7           | 1                 | 5-1/8             | 1-1/2         | 10      |
| WB-100      | 1              | No. 8           | 1-1/8             | 5-1/4             | 1-5/8         | 10      |
| WB-125      | 1-1/4          | No. 10          | 1-3/8             | 5-1/4             | 1-3/4         | 10      |
| ESDS-38     | Wire I         | brush 12″ usab  | le extension w    | rith SDS+ ada     | ptor          | 1       |
| EHAN-38     | W              | ire brush 12" ı | usable extensio   | n with T-Han      | dle           | 1       |
|             |                |                 |                   |                   |               |         |

<sup>\*</sup> Proper hole cleaning using a wire brush is essential to achieve optimum performance. Brush may be used up to 50 holes depending on concrete strength. Brushes required for installation of No. 4, No. 8 rebar and larger are available with lead time.