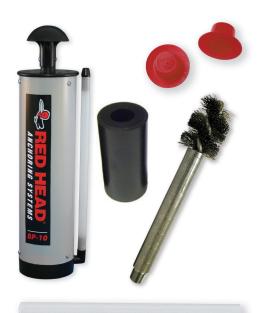

# **Blow Pump**

| QTY/BAG | PART # | DESCRIPTION |
|---------|--------|-------------|
| 1       | BP-10  | Blow Pump   |
|         | BP-10  | Blow Pump   |

Minimum hole 7/16".