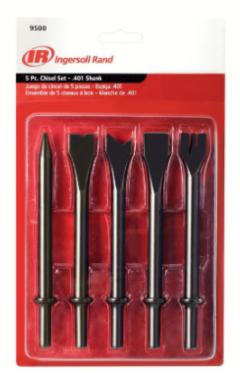

## Edge Series<sup>™</sup> 7" Hammer Chisel Set, 9500

Tested to withstand the harshest environments, Ingersoll Rand is proud to offer pneumatic hammer chisels kits.All chisels are built from high-quality steel for the utmost in quality, strength, and durability. This 5-piece set includes the following chisels: tapered punch, flat chisel, panel cutter, sheet metal cutter, spot weld breaker. ; Pair with your Ingersoll Rand 114GQC Edge Series Air Hammer.