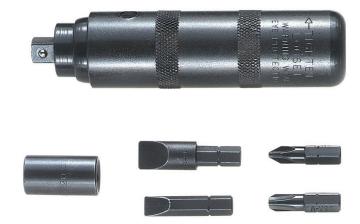

## Impact-Driver Screwdriver, Reversible, 6-Piece

Klein Tools' Reversible Impact-Driver Set is a rugged, hand-impact driver designed to turn rusted, frozen, or other stubborn screws. The internal, spring-loaded, helical design transforms the impact of a hammer blow up to 200 ft.-lbs. of shock torque. It can also be used with 3/8-Inch square-drive impact sockets.

## **Specifications**

| Phillips Bits:  | #2, #4                         | Nut Driver Sizes: | 5/16"                                    |
|-----------------|--------------------------------|-------------------|------------------------------------------|
| Slotted Bits:   | 5/16" (7.9 mm), 1/2" (12.7 mm) | Included:         | 3/8" (1 cm) Square Drive fitting Adapter |
| Overall Length: | 10.6" (26.9 cm)                | Weight:           | 2.2 lb (1.0 kg)                          |