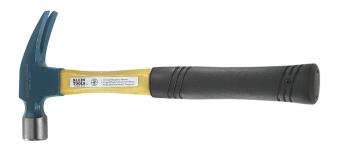

## Straight-Claw Hammer, Heavy-Duty, 16-Ounce

Electrician's Straight-Claw Hammer has adurable plastic-alloy jacketing helps to protect the neck from fraying and splintering if incorrectly struck or overstruck. It is balanced and designed specifically for use in electrical work. Hammer comes with a comfortable, perforated neoprene grip.

## **Specifications**

| Overall Length: | 13" (33 cm)     | Head Weight:     | 16 oz (454 g) |
|-----------------|-----------------|------------------|---------------|
| Handle Color:   | Black           | Handle Material: | Fiberglass    |
| Weight:         | 1.9 lb (0.8 kg) |                  |               |