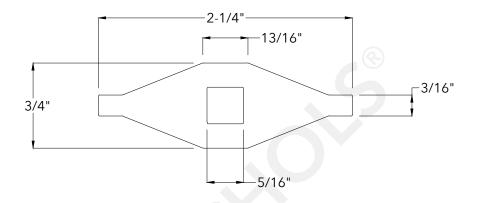

## **Anchor Top View**

|      | McNICHOLS® ACCESSORIES             |                                                                              | DRAWING                                             |  |
|------|------------------------------------|------------------------------------------------------------------------------|-----------------------------------------------------|--|
|      | ACCESSORY TYPE<br>PRIMARY MATERIAL | Fastener<br>Stainless Steel                                                  | NOT TO SCALE                                        |  |
| 1    | ACCESSORY PROFILE                  | No. 12262 Diamond Anchor Device,<br>Punched with a Square Hole to Accept a   | Item Number 2012262899                              |  |
| <br> |                                    | No. 18 - 5/16" Diameter Carriage Bolt                                        | Revision Date 10.26.2021                            |  |
| 1    | COMPATIBLE WITH                    | Fits all GRIP STRUT® Plank Grating and all GRIP STRUT® Walkway Plank Grating | Page Number 1 of 1                                  |  |
| ,    |                                    |                                                                              | © 2021 <b>McNICHOLS CO.</b><br>All Rights Reserved. |  |
|      |                                    |                                                                              |                                                     |  |