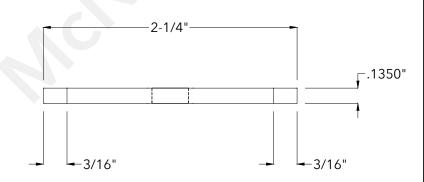

## **Anchor Side View**

|      | McNICHOLS® ACCESSORIES             |                                                                              | DRAWING                                             |  |
|------|------------------------------------|------------------------------------------------------------------------------|-----------------------------------------------------|--|
|      | ACCESSORY TYPE<br>PRIMARY MATERIAL | Fastener<br>Stainless Steel                                                  | NOT TO SCALE                                        |  |
| 1    | ACCESSORY PROFILE                  | No. 12262 Diamond Anchor Device,<br>Punched with a Square Hole to Accept a   | Item Number 2012262899                              |  |
| <br> |                                    | No. 18 - 5/16" Diameter Carriage Bolt                                        | Revision Date 10.26.2021                            |  |
| 1    | COMPATIBLE WITH                    | Fits all GRIP STRUT® Plank Grating and all GRIP STRUT® Walkway Plank Grating | Page Number 1 of 1                                  |  |
| ,    |                                    |                                                                              | © 2021 <b>McNICHOLS CO.</b><br>All Rights Reserved. |  |
|      |                                    |                                                                              |                                                     |  |