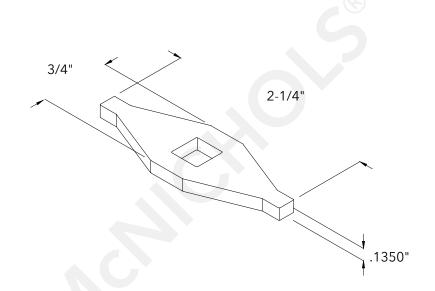

## **Anchor Top View**

|      | McNICHOLS® ACCESSORIES             |                                                                              | DRAWING                                             |  |
|------|------------------------------------|------------------------------------------------------------------------------|-----------------------------------------------------|--|
|      | ACCESSORY TYPE<br>PRIMARY MATERIAL | Fastener<br>Stainless Steel                                                  | NOT TO SCALE                                        |  |
| 1    | ACCESSORY PROFILE                  | No. 12262 Diamond Anchor Device,<br>Punched with a Square Hole to Accept a   | Item Number 2012262899                              |  |
| <br> |                                    | No. 18 - 5/16" Diameter Carriage Bolt                                        | Revision Date 10.26.2021                            |  |
| 1    | COMPATIBLE WITH                    | Fits all GRIP STRUT® Plank Grating and all GRIP STRUT® Walkway Plank Grating | Page Number 1 of 1                                  |  |
| ,    |                                    |                                                                              | © 2021 <b>McNICHOLS CO.</b><br>All Rights Reserved. |  |
|      |                                    |                                                                              |                                                     |  |