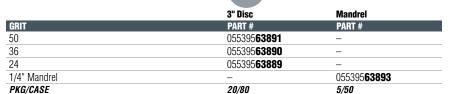

#### **Discs**

Carbo White Lighting tough E-weight backing resists tearing and extends disc life. Ideal for sanding body filler.

|          |                     |                     | Course              | Other               |
|----------|---------------------|---------------------|---------------------|---------------------|
|          | 6" Stick-On         | 8" Stick-On         | 6" Grip-On          | 8" Grip-On          |
| ODIT     |                     |                     |                     | P -                 |
| GRIT     | PART #              | PART #              | PART #              | PART #              |
| P80E     | 055395 <b>99464</b> | 055395 <b>99467</b> | 055395 <b>53326</b> | 666233 <b>53328</b> |
| P40E     | 055395 <b>99463</b> | 055395 <b>99466</b> | 055395 <b>53327</b> | 666233 <b>53329</b> |
| P36E     | 055395 <b>99462</b> | 055395 <b>99465</b> | _                   | _                   |
| PKG/CASE | 25/125              | 25/125              | 25/100              | 25/100              |