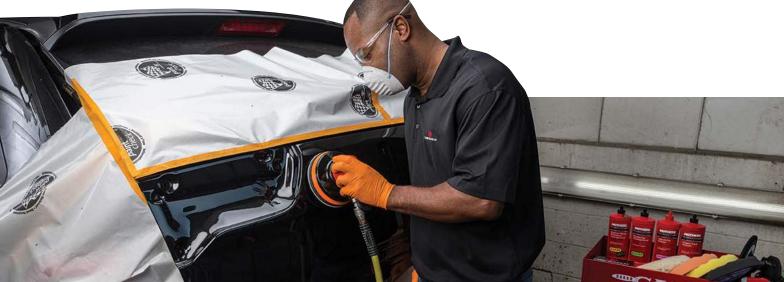

### **Medalist Foam Finishing Disc - Moist**

Medalist Foam Finishing Discs, used moist, will produce a semi-polished surface that greatly reduces buffing time.

#### FEATURES & BENEFITS

- Integrated foam backing is conformable to contours eliminating pigtails and costly re-work
- Open mesh design allows for qqual pressure distribution for quicker sanding and an uniform scratch pattern
- Produces a semi-polished finish with quick and easy to buff out