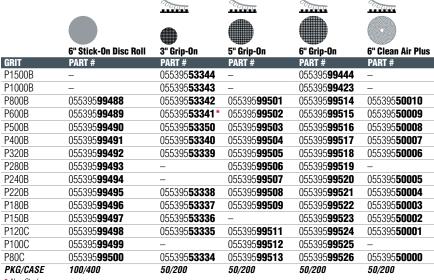

#### Discs-Grip-On and Clean Air Plus

Carbo Fire starts with the finest design essentials of ultra-premium ceramic grain, proprietary highstrength backing and prevailing anti-clog coating. Then, we add some serious muscle with our mostadvanced vacuum science to deliver the ultimate powerhouse of paper discs.

|      | 6" Grip-On          | 6" Clean Air Plus   |
|------|---------------------|---------------------|
| GRIT | PART #              | PART #              |
| P80  | 055395 <b>53425</b> | 055395 <b>53420</b> |
| P120 | 055395 <b>53426</b> | 055395 <b>53421</b> |
| P150 | 055395 <b>53427</b> | 055395 <b>53422</b> |
| P180 | 055395 <b>53428</b> | 055395 <b>53423</b> |
| P220 | 055395 <b>53429</b> | 055305 <b>53424</b> |