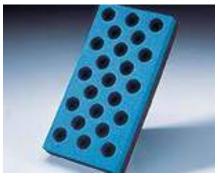

#### Stick-On Discs and Disc Rolls

Pressure Sensitive Adhesive (PSA) discs stay in place to get the job done quickly. 100 discs per roll.

|          | 5"                  | 6"                    | 8"                  | 6" x 6 hole Vac     |
|----------|---------------------|-----------------------|---------------------|---------------------|
| GRIT     | PART #              | PART #                | PART #              | PART #              |
| P1500B   | _                   | 055395 <b>20294</b> + | _                   | _                   |
| P1200B   | _                   | 055395 <b>20295</b> + | _                   | _                   |
| P1000B   | _                   | 055395 <b>20296</b> + | _                   | _                   |
| P800B    | 055395 <b>18101</b> | 055395 <b>18162</b>   | _                   | _                   |
| P600B    | 055395 <b>18104</b> | 055395 <b>18163</b>   | _                   | 055395 <b>15297</b> |
| P500B    | 055395 <b>63779</b> | 055395 <b>63780</b>   | _                   | _                   |
| P400B    | 055395 <b>18105</b> | 055395 <b>18164</b>   | _                   | 055395 <b>15298</b> |
| P320B    | 055395 <b>18106</b> | 055395 <b>18165</b>   | 055395 <b>61102</b> | 055395 <b>15300</b> |
| P280B    | 055395 <b>18107</b> | 055395 <b>18166</b>   | _                   | _                   |
| P240B    | 055395 <b>18108</b> | 055395 <b>18167</b>   | _                   | 055395 <b>15304</b> |
| P220B    | 055395 <b>18109</b> | 055395 <b>18168</b>   | _                   | 055395 <b>15311</b> |
| P180B    | 055395 <b>18110</b> | 055395 <b>18169</b>   | 055395 <b>61106</b> | 055395 <b>15312</b> |
| P150B    | 055395 <b>18111</b> | 055395 <b>18170</b>   | _                   | 055395 <b>15313</b> |
| P120B    | 055395 <b>18112</b> | 055395 <b>18171</b>   | 055395 <b>61108</b> | 055395 <b>15315</b> |
| P100B    | 055395 <b>18113</b> | 055395 <b>18172</b>   | 055395 <b>61109</b> | 055395 <b>15316</b> |
| P80B     | 055395 <b>18114</b> | 055395 <b>18173</b>   | 055395 <b>61110</b> | 055395 <b>15317</b> |
| PKG/CASE | 100/400             | 100/400               | 100/400             | 100/400             |