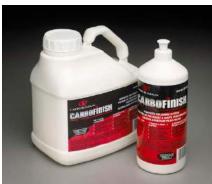

#### Carbo Finish Extra-Cut Polish

Carbo Finish Extra-Cut is easy to use and cleans up with just water. One polish and three pads virtually eliminates the chance of cross contamination.

| DESCRIPTION | PART #              | PART #              |
|-------------|---------------------|---------------------|
| Quart       | 055395 <b>01209</b> | =                   |
| Gallon      | _                   | 055395 <b>47329</b> |
| PKG/CASE    | 1/4                 | 1/2                 |