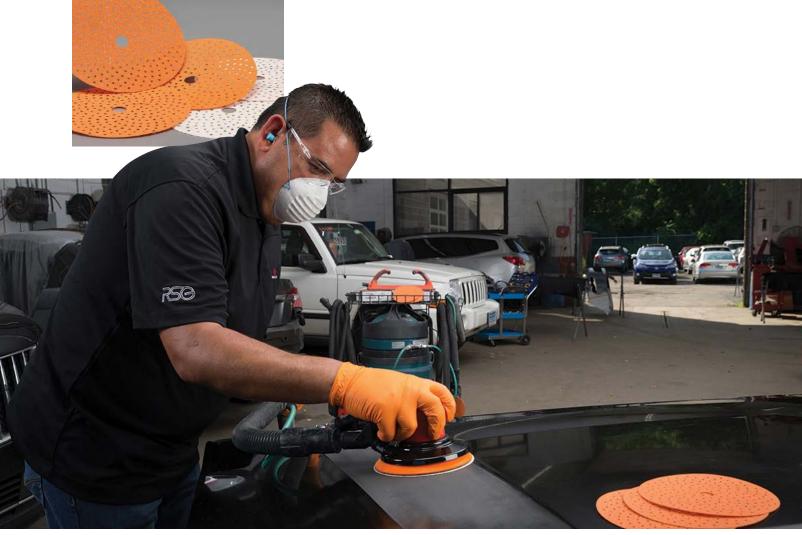

To learn how the collective expertise of our industry leaders can boost you shop's bottom line, visit www.**refinishsolutionsgroup.com** or call 1-800-456-8444 for more information.

An all-new exclusive backing design, Carbo Fire provides extraordinary strength with tear resistance well beyond any flexible paper disc in the market, as much 2-3X. This super-tough, polyester-reinforced D-weight hook & loop backing means exceptional edge adhesion of the grain even in the most demanding automotive sanding applications; so, grain shed is virtually non-existent and the result is outstanding durability.

#### FEATURES & BENEFITS

- Ultra-premium ceramic grain boosts performance with extremely sharp edges
- All-new exclusive backing provides extraordinary strength with tear resistance
- Carbo Dri-Lube water-based stearate coating ensures you get a superior finish
- · Carbo Fire removes over 30% more material with considerably less dust

#### Discs-Grip-On and Clean Air Plus

Carbo Fire starts with the finest design essentials of ultra-premium ceramic grain, proprietary highstrength backing and prevailing anti-clog coating. Then, we add some serious muscle with our mostadvanced vacuum science to deliver the ultimate powerhouse of paper discs.