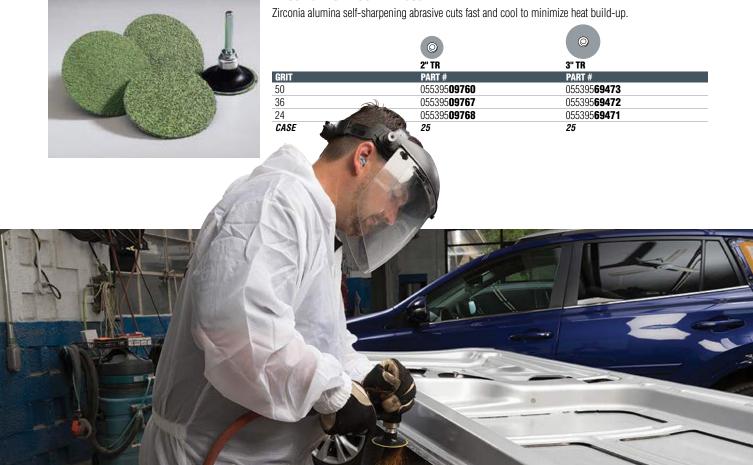

## CARBO PREMIER RED COARSE GRITS

Heavy-duty / Tough / Zirconia Alumina grain

Ultimate choice for sanding body filler, sanding bare metal and stripping paint.

#### FEATURES & BENEFITS

- Premium zirconia alumina abrasive is self-sharpening grain for super fast cut and long life
- Full phenolic resin bond system plus latex is tough yet flexible and yields excellent grain adhesion
- · Red colored, E-weight latex paper backing resists tearing and shredding for a longer life

#### Stick-On Discs

Ideal for sanding body filler. The zirconia alumina grain micro-fractures to minimize loading, increase cut rate and reduce heat.

#### **Grip-On Discs**

Ideal for sanding body filler. The zirconia alumina grain micro-fractures to minimize loading, increase cut rate and reduce heat. The hook and loop backing provides air flow to minimize heat and extend the disc life.

| Sociate. | 6"                  | 8"                  | 8" x 8 hole         |
|----------|---------------------|---------------------|---------------------|
| GRIT     | PART #              | PART #              | PART #              |
| 80-E     | 055395 <b>21315</b> | 055395 <b>21318</b> | 055395 <b>21324</b> |
| 40-E     | 055395 <b>21316</b> | 055395 <b>21319</b> | 055395 <b>21325</b> |
| 36-E     | _                   | 055395 <b>21320</b> | _                   |
| PKG/CASE | 25/100              | 25/100              | 25/100              |