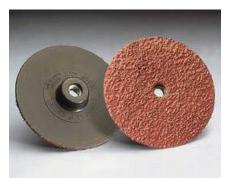

#### **Discs**

Carbo White Lighting tough E-weight backing resists tearing and extends disc life. Ideal for sanding body filler.

|          |                     |                     | Course              | Other               |
|----------|---------------------|---------------------|---------------------|---------------------|
|          | 6" Stick-On         | 8" Stick-On         | 6" Grip-On          | 8" Grip-On          |
| ODIT     |                     |                     |                     | P -                 |
| GRIT     | PART #              | PART #              | PART #              | PART #              |
| P80E     | 055395 <b>99464</b> | 055395 <b>99467</b> | 055395 <b>53326</b> | 666233 <b>53328</b> |
| P40E     | 055395 <b>99463</b> | 055395 <b>99466</b> | 055395 <b>53327</b> | 666233 <b>53329</b> |
| P36E     | 055395 <b>99462</b> | 055395 <b>99465</b> | _                   | _                   |
| PKG/CASE | 25/125              | 25/125              | 25/100              | 25/100              |