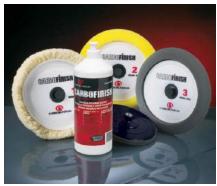

#### Carbo Finish

#### **FEATURES & BENEFITS**

- Water soluble, VOC compliant solution is very easy to clean up
- 1 polish, 3 pads is a simple system that's easy to use with the polish matching the cut of the pad for optimal
  performance reducing inventory
- Premium micro-fine abrasives removes swirl marks and haze and sand scratches quickly

#### Carbo Finish Extra-Cut Polish

Carbo Finish Extra-Cut is easy to use and cleans up with just water. One polish and three pads virtually eliminates the chance of cross contamination.

| DESCRIPTION | PART #              | PART #              |
|-------------|---------------------|---------------------|
| Quart       | 055395 <b>01209</b> | =                   |
| Gallon      | _                   | 055395 <b>47329</b> |
| PKG/CASE    | 1/4                 | 1/2                 |

#### Carbo Finish Ultra-Fine Machine Glaze

Use on its own for fine scratch removal or as Step 3 in place of Carbo Finish Extra-Cut to eliminate swirl marks and produce a high gloss finish. Ideal for dark-colored vehicles.