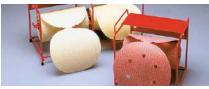

#### 3" Pads

Engineered to work with Carbo Finish Extra-Cut polish or Mothers® compounds and polish, the 3" pads are perfect for quick spot repairs.

| DESCRIPTION                     | PART #              | PART #              |
|---------------------------------|---------------------|---------------------|
| Grip-On Back-Up Pad (5/16"-24)  | 055395 <b>99306</b> | _                   |
| Natural Wool Pad – Step 1       | _                   | 055395 <b>01881</b> |
| Medium Yellow Foam Pad – Step 2 | _                   | 055395 <b>69934</b> |
| Soft Black Foam Pad – Step 3    | _                   | 055395 <b>69935</b> |
| PKG/CASE                        | 10/10               | 10/40               |

#### **Buffing/Polishing Pads**

These pads are engineered to work with Carbo Finish Extra-Cut Polish to achieve the optimal cut in the least amount of time while producing the best finish. No swirl marks and no cross contamination are benefits to this system. These pads also work well with the Mothers® compounds and polish.

| DESCRIPTION                   | PART #              | PART #              |
|-------------------------------|---------------------|---------------------|
| Grip-On Back-Up Pad (5/8"-11) | 055395 <b>70414</b> | -                   |
| 8" Super Cut Wool Pad         | =                   | 055395 <b>70411</b> |
| 9" Yellow Cutting Foam Pad    | =                   | 055395 <b>70412</b> |
| 9" Black Finishing Foam Pad   | =                   | 055395 <b>70413</b> |
| PKG/CASE                      | 1/3                 | 1/6                 |

#### **Buffing/Polishing Waffle Pads**

These pads are engineered to work with Carbo Finish Extra-Cut Polish to achieve the optimal cut in the least amount of time while producing the best finish. No swirl marks and no cross contamination are benefits to this system. These pads also work well with the Mothers® compounds and polish.