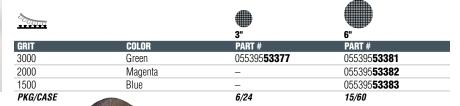

#### Mirror Finish Film Finishing Grip-On Discs

|             |       | •                   |                     |  |
|-------------|-------|---------------------|---------------------|--|
| GRIT        | COLOR | 3"<br>PART #        | 6"<br>Part #        |  |
| P1500       | Blue  | 055395 <b>00596</b> | 055395 <b>00608</b> |  |
| P1200       | Green | 055395 <b>00595</b> | 055395 <b>00607</b> |  |
| P1000       | Red   | 055390 <b>05594</b> | 055395 <b>00606</b> |  |
| P800        | Black | 055390 <b>05593</b> | 055395 <b>00605</b> |  |
| Back-Up Pad |       | 055390 <b>55457</b> | 055395 <b>42089</b> |  |
| PKG/CASE    |       | 50/250              | 50/250              |  |