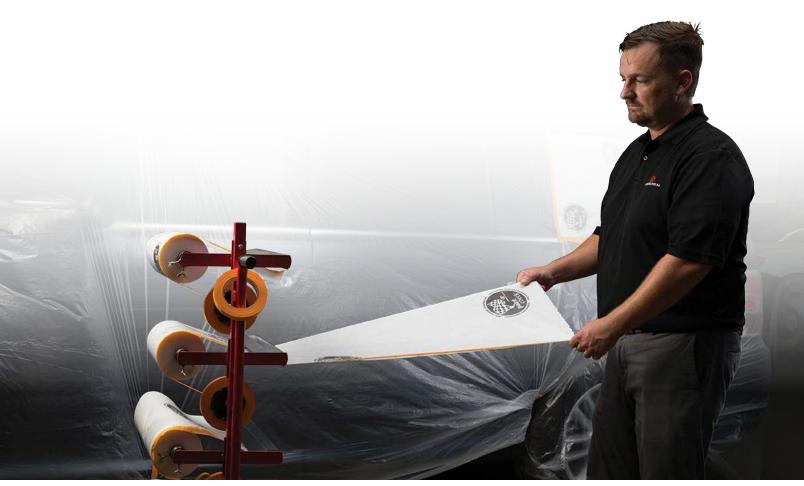

#### **Waterproof Sheets**

The MirrorFinish design works just as well wet or dry and gives the same cut no matter how you use it. If you prefer the paper to be wet, just spritz and go. Or, if you like to soak your paper, go ahead because MirrorFinish has curl resistance built right in so it stays flat and the product will not deteriorate, no matter how long you leave it in water. Designed specifically for automotive finishes, MirrorFinish is ideal for water and color sanding.