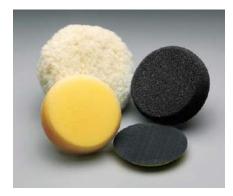

#### 3" Pads

Engineered to work with Carbo Finish Extra-Cut polish or Mothers® compounds and polish, the 3" pads are perfect for quick spot repairs.

| DESCRIPTION                     | PART #              | PART #              |
|---------------------------------|---------------------|---------------------|
| Grip-On Back-Up Pad (5/16"-24)  | 055395 <b>99306</b> | _                   |
| Natural Wool Pad – Step 1       | _                   | 055395 <b>01881</b> |
| Medium Yellow Foam Pad – Step 2 | _                   | 055395 <b>69934</b> |
| Soft Black Foam Pad – Step 3    | _                   | 055395 <b>69935</b> |
| PKG/CASE                        | 10/10               | 10/40               |

#### **Buffing/Polishing Pads**

These pads are engineered to work with Carbo Finish Extra-Cut Polish to achieve the optimal cut in the least amount of time while producing the best finish. No swirl marks and no cross contamination are benefits to this system. These pads also work well with the Mothers® compounds and polish.

#### **Buffing/Polishing Waffle Pads**

These pads are engineered to work with Carbo Finish Extra-Cut Polish to achieve the optimal cut in the least amount of time while producing the best finish. No swirl marks and no cross contamination are benefits to this system. These pads also work well with the Mothers® compounds and polish.