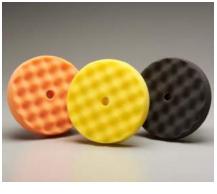

#### **Buffing/Polishing Waffle Pads**

These pads are engineered to work with Carbo Finish Extra-Cut Polish to achieve the optimal cut in the least amount of time while producing the best finish. No swirl marks and no cross contamination are benefits to this system. These pads also work well with the Mothers® compounds and polish.