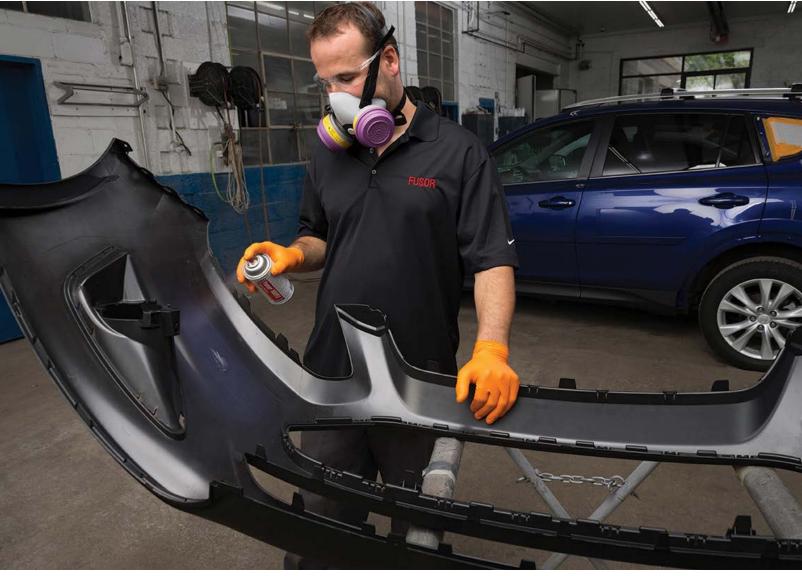

120/T20, T21 and 2098

| SIZE | FUSOR # | PART #              | CASE |
|------|---------|---------------------|------|
|      | 420     | 808498 <b>10073</b> | 12   |







#### **Cabinet**

- Allows easy accessibility, stocking and storage of Fusor adhesives and accessories
- Keeps Fusor products dust free
- Makes evaluating inventory easier
- 20"w x 35"h x 12"d (0.51 m x 0.89 m x 0.3 m) with shelf, mixer container and hanging racks for opened and unopened cartridges

| SIZE                                         | FUSOR # | PART #              |
|----------------------------------------------|---------|---------------------|
| 20"w x 35"h x 12"d (0.51 m x 0.89 m x 0.3 m) | 907     | 808498 <b>10105</b> |
| Available in black                           |         |                     |









#### There's no shine like Mothers®.

Mothers® started in 1971 when tire dealer, Al Holloway, and a chemist friend invented a polish to remove oxidation from that era's then-new "mag" wheels. It was an instant hit with car enthusiasts. And the business blossomed from that single item to a comprehensive line of more than 40 new-appearance care products on the market today. Still owned and operated by the Holloway family, the company has pioneered new appearance car technologies based on its passion for painstaking research and superior quality.



#### **Heavy Duty Rubbing Compound**

Quickly removes 1200 grit and finer sand scratches from all types of refinish and factory-applied automotive paints. May also be used to remove heavy oxidation, car wash scratches, and other defects fr