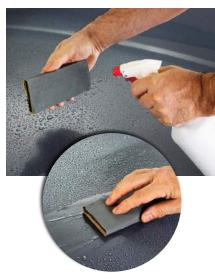

#### **Waterproof Sheets**

The MirrorFinish design works just as well wet or dry and gives the same cut no matter how you use it. If you prefer the paper to be wet, just spritz and go. Or, if you like to soak your paper, go ahead because MirrorFinish has curl resistance built right in so it stays flat and the product will not deteriorate, no matter how long you leave it in water. Designed specifically for automotive finishes, MirrorFinish is ideal for water and color sanding.