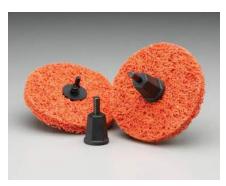

### **Medalist Foam Finishing Disc - Moist**

Medalist Foam Finishing Discs, used moist, will produce a semi-polished surface that greatly reduces buffing time.

#### FEATURES & BENEFITS

- Integrated foam backing is conformable to contours eliminating pigtails and costly re-work
- Open mesh design allows for qqual pressure distribution for quicker sanding and an uniform scratch pattern
- Produces a semi-polished finish with quick and easy to buff out