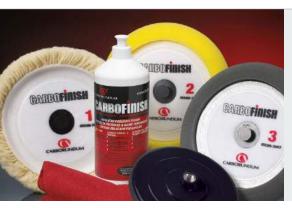

#### Carbo Finish

#### **FEATURES & BENEFITS**

- Water soluble, VOC compliant solution is very easy to clean up
- 1 polish, 3 pads is a simple system that's easy to use with the polish matching the cut of the pad for optimal
  performance reducing inventory
- Premium micro-fine abrasives removes swirl marks and haze and sand scratches quickly

#### 3" Pads

Engineered to work with Carbo Finish Extra-Cut polish or Mothers® compounds and polish, the 3" pads are perfect for quick spot repairs.

| DESCRIPTION                     | PART #              | PART #              |
|---------------------------------|---------------------|---------------------|
| Grip-On Back-Up Pad (5/16"-24)  | 055395 <b>99306</b> | _                   |
| Natural Wool Pad – Step 1       | _                   | 055395 <b>01881</b> |
| Medium Yellow Foam Pad – Step 2 | _                   | 055395 <b>69934</b> |
| Soft Black Foam Pad – Step 3    | _                   | 055395 <b>69935</b> |
| PKG/CASE                        | 10/10               | 10/40               |