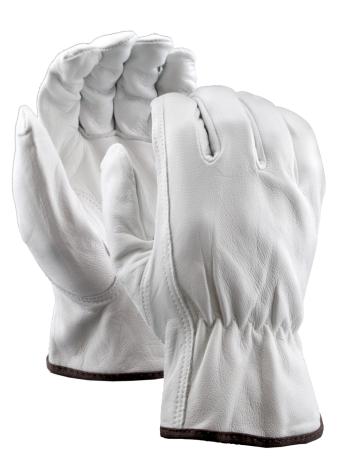

## LEATHER DRIVERS GLOVES WITH KEYSTONE THUMB

#### **FEATURES**

- Grain cowhide provides a balance between abrasion resistance, dexterity, durability and comfort.
- Keystone thumb offers a better fit and comfort.
- Color coded hem binding for easy size identification.
- Elastic back for a secure fit.

| SPECIFICATIONS |                   |
|----------------|-------------------|
| Back Type      | Shirred Elastic   |
| Color          | White             |
| Construction   | Gunn              |
| Grade          | Medium            |
| Leather Cut    | Grain             |
| Leather Type   | Cowhide           |
| Lining         | Unlined           |
| Thumb Type     | Keystone          |
| Sizes          | Small - XL        |
| Packaging      | 12 Dozen per Case |