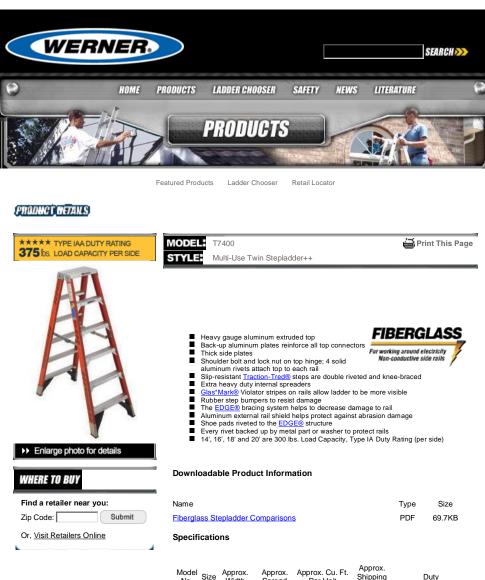

++ Designed for one or two person jobs. Note: When used as a double stepladder, the maximum load per side, including person and materials, shall not exceed the duty rating of ladder.

## Dimensions

| 2      |                  |         |              |  |
|--------|------------------|---------|--------------|--|
| Top:   | 8-1/4" x 14-1/2" | Steps:  | 3" wide      |  |
| Rails: | 3-1/8" wide      | Flange: | 1-3/16" wide |  |