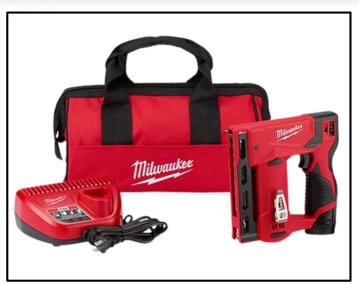

## M12™ 3/8" Crown Stapler Kit

The Milwaukee M12<sup>™</sup> 3/8" Crown Stapler delivers a true hand tool replacement. The 2447 is designed to drive a range of 3/8" flat crown staples (1/4" – 9/16") through an array of materials and substrates. At just 3.5 lbs. and 7.25" long the compact design allows for great access into tight spaces and convenient tool belt portability. An easy to squeeze trigger design significantly reduces fatigue associated with traditional hand staplers. Integrated sequential and contact actuation trigger design provides increased productivity and seamless changing between firing modes. The 2447 is compatible with all Milwaukee M12<sup>™</sup> batteries, and carries Milwaukee's 5-Year limited power tool warranty.

#### **INCLUDES:**

- (1) M12<sup>™</sup> 3/8" Crown Stapler (Tool Only) (2447-20)
- (1) M12™ REDLITHIUM™ Battery (48-11-2401)
- (1) M12™ Lithium-ion Battery Charger (48-59-2401)