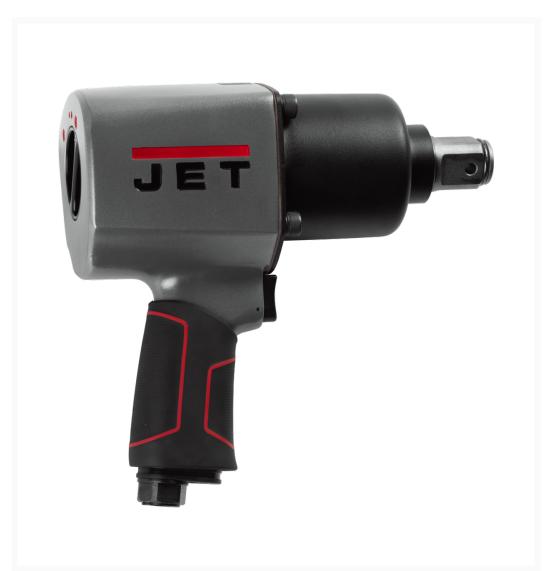

## JAT-108, 1" Pistol Grip Aluminum Impact Wrench

## **Description**

Lighter and more powerful than its competitors in the marketplace, this Pistol Grip 1" Aluminum Impact Wrench delivers higher performance at every turn and it's backed by the promise of durability that every JET tool demands.