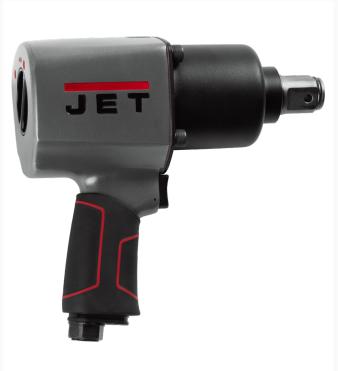

## JAT-108, 1" Pistol Grip Aluminum Impact Wrench

## **Description**

Lighter and more powerful than its competitors in the marketplace, this Pistol Grip 1" Aluminum Impact Wrench delivers higher performance at every turn and it's backed by the promise of durability that every JET tool demands.