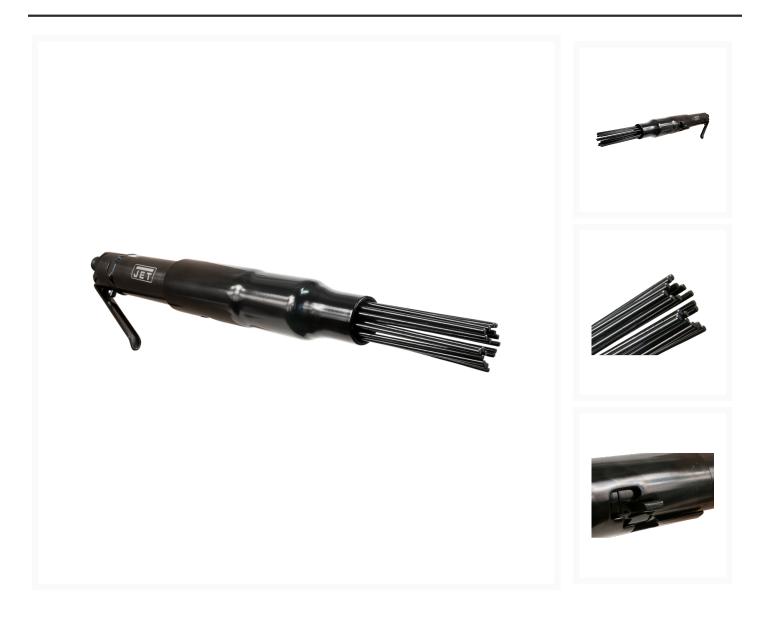

## Description

The JAT-800A lever lock needle scaler brings efficiency to rust, weld slag, and paint removal. With its precision needle scattering, you won't just get the job done but get it done faster.