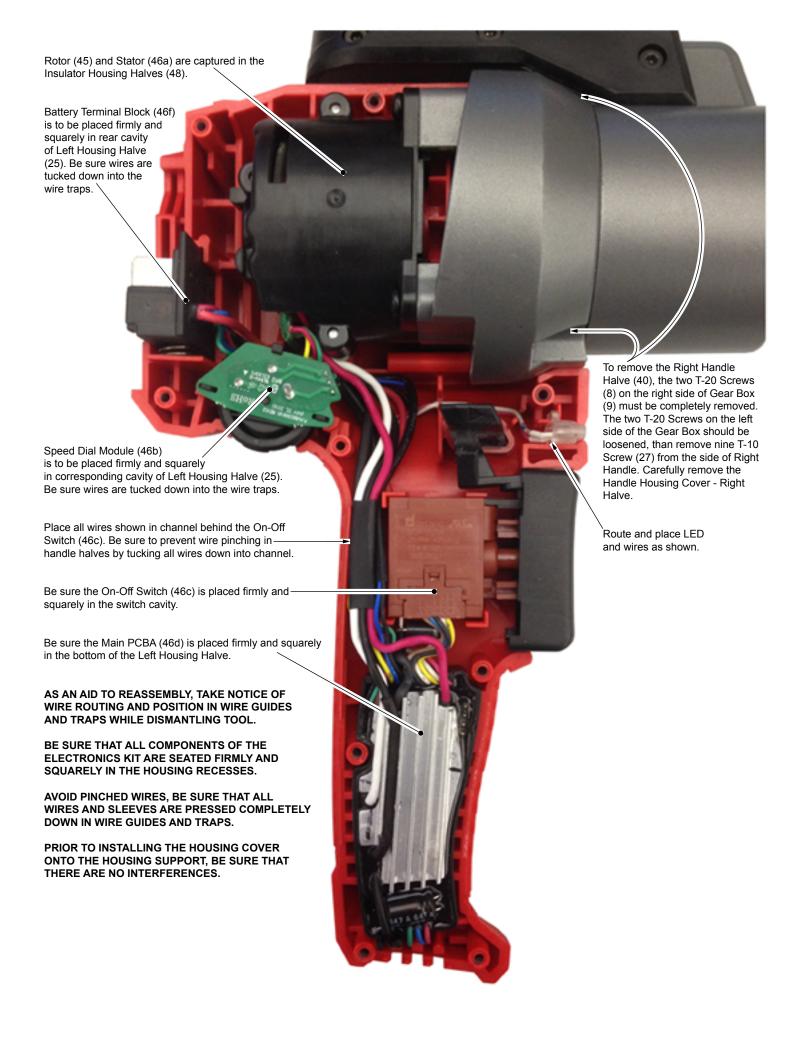

## SERVICE PARTS LIST

Milwaukee SPECIFY CATALOG NO. AND SERIAL NO. WHEN ORDERING PARTS REVISED BULLETIN DATE Apr. 2017 M18™ FUEL™ Mud Mixer WIRING INSTRUCTION STARTING SERIAL NO CATALOG NO. 2810-20 **H92A** See Reverse Side