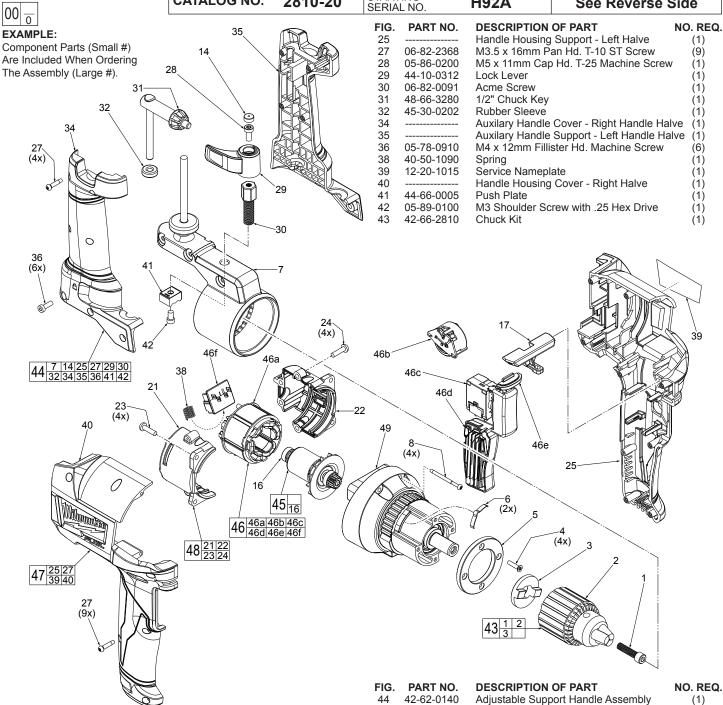

|      |            |                                         |          | 45  | 16-01-2810 | Rotor Assembly                  | (1) |
|------|------------|-----------------------------------------|----------|-----|------------|---------------------------------|-----|
| FIG. | PART NO.   | DESCRIPTION OF PART                     | NO. REQ. | 46  | 14-20-2810 | Electronics Assembly            | (1) |
| 1    | 06-75-3155 | 1/4-20 x 1 Socket Hd. Screw LH Thread   | (1)      | 46a |            | Stator with PCBA                | (1) |
| 2    |            | 1/2" Keyed Chuck                        | (1)      | 46b |            | Speed Dial Module               | (1) |
| 3    | 28-53-0117 | Chuck Hub                               | (1)      | 46c |            | On-Off Switch                   | (1) |
| 4    | 05-80-0015 | M3 x 15mm Flat Hd. T-15 Machine Screw   | (4)      | 46d |            | Main PCBA                       | (1) |
| 5    | 44-66-0054 | Collar Mounting Plate                   | (1)      | 46e |            | LED Assembly                    | (1) |
| 6    | 40-50-0801 | Detent Spring                           | (2)      | 46f |            | Battery Terminal Block Assembly | (1) |
| 7    |            | Auxilary Handle Collar with Support Rod | (1)      | 47  | 31-44-0184 | Housing Kit                     | (1) |
| 8    | 06-81-5376 | M4 x 32 Pan Hd. ST T-20 Screw           | (4)      | 48  | 31-50-0241 | Insulator Housing Kit           | (1) |
| 14   | 42-52-2810 | Screw Cap                               | (1)      | 49  | 14-29-2810 | Gear Box Assembly               | (1) |
| 16   | 02-04-0033 | Ball Bearing                            | (1)      | 50  | 42-55-2743 | Contractor Bag                  | (1) |
| 17   | 45-24-0078 | Forward/Reverse Shuttle                 | (1)      |     |            | -                               |     |
| 21   |            | Motor Insulator-Right                   | (1)      |     |            |                                 |     |

(1)

(4)

(4)

22

05-88-1210

06-82-3006

Motor Insulator-Left

M4 x 14mm Pan Hd. T-20 Machine Screw

M4 x 18mm Pan Hd. T-20 ST Screw