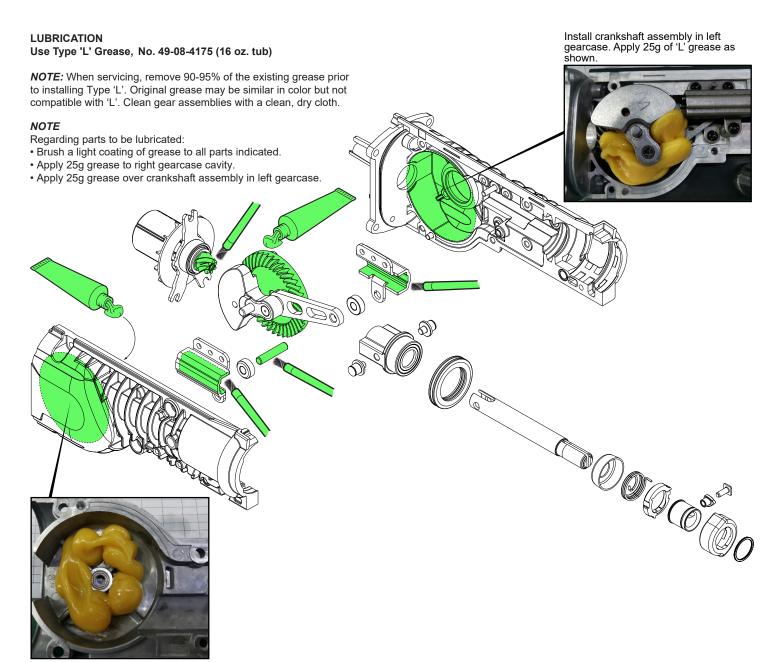

Place 25g of 'L' grease in right gearcase cavity.

As an aid to reassembly, take notice of wire routings and position in wire guides and traps while dismantling tool.

Be sure that all components of electronics kit are seated firmly and squarely in housing recesses.