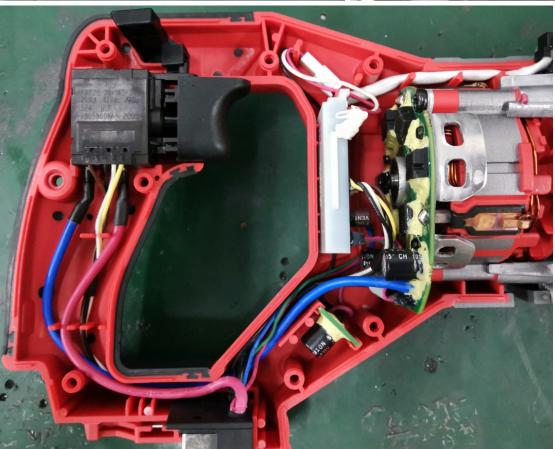

Place 25g of 'L' grease in right gearcase cavity.

As an aid to reassembly, take notice of wire routings and position in wire guides and traps while dismantling tool.

Be sure that all components of electronics kit are seated firmly and squarely in housing recesses.

Avoid pinched wires, be sure that all wires and sleeves are pressed completely down in wire traps.

Prior to securing housing cover onto the housing support, be sure that there are no interferences.

Before installing the battery, check for proper functionality of shuttles and triggers.