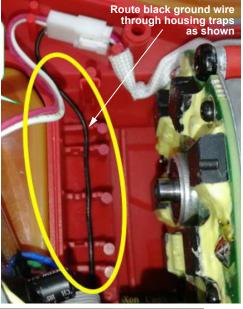

Place 25g of 'L' grease in right gearcase cavity.

As an aid to reassembly, take notice of wire routings and position in wire guides and traps while dismantling tool.

Be sure that all components of electronics kit are seated firmly and squarely in housing recesses.

Avoid pinched wires, be sure that all wires and sleeves are pressed completely down in wire traps.

Prior to securing housing cover onto the housing support, be sure that there are no interferences.

Before installing the battery, check for proper functionality of shuttles and triggers.