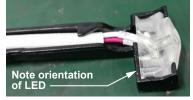

Avoid pinched wires, be sure that all wires and sleeves are pressed completely down in wire traps.

Prior to securing housing cover onto the housing support, be sure that there are no interferences.

Before installing the battery, check for proper functionality of shuttles and triggers.