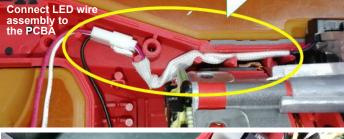

Avoid pinched wires, be sure that all wires and sleeves are pressed completely down in wire traps.

Prior to securing housing cover onto the housing support, be sure that there are no interferences.

Before installing the battery, check for proper functionality of shuttles and triggers.