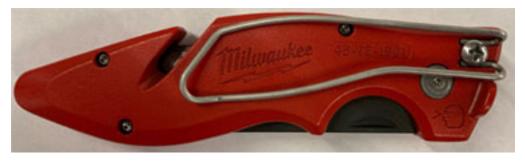

#### FASTBACK™ FLIP POCKET KNIFE (48-22-1901)

NOTE: Early design of this knife utilized a belt clip kit (14-46-1901) that is no longer available. The newer knife design uses a belt clip kit (14-46-1911). The two belt clip kits <u>ARE NOT INTERCHANGEABLE</u>. See detail below to determine which design you are trying to service.

#### New belt clip design

Order Belt Clip Service Kit 14-46-1911 for the new knife design.

Note: Old and new belt clip service kits <u>ARE NOT INTERCHANGEABLE</u> between the old knife design and new knife design.