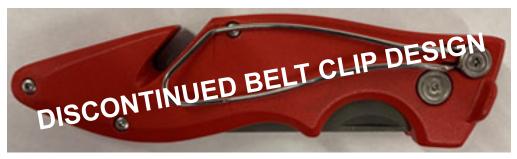

#### FASTBACK™ FLIP POCKET KNIFE (48-22-1901)

NOTE: Early design of this knife utilized a belt clip kit (14-46-1901) that is no longer available. The newer knife design uses a belt clip kit (14-46-1911). The two belt clip kits <u>ARE NOT INTERCHANGEABLE</u>. See detail below to determine which design you are trying to service.

### Old belt clip design

Belt Clip Service Kit 14-46-1901 is discontinued and no longer available. Contact 1.800.SAWDUST (1.800.729.3878) for warrenty issues.