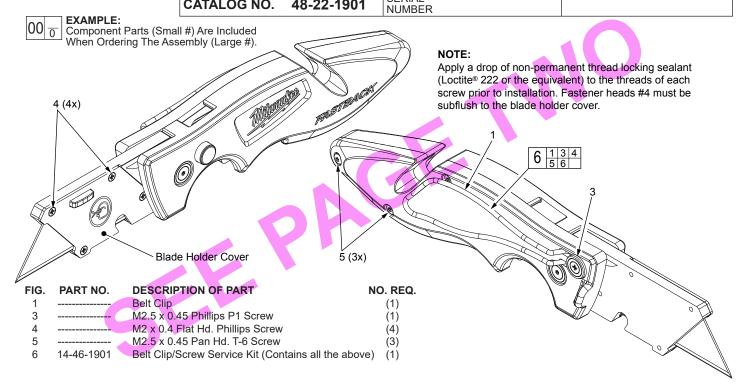

EXAMPLE:
Component Parts (Small #) Are Included When Ordering The Assembly (Large #).

| FIG. | PART NO.   | DESCRIPTION OF PART                                 | NO. REC |
|------|------------|-----------------------------------------------------|---------|
| 1    |            | Belt Clip                                           | (1)     |
| 2    |            | M3.5 x .06 Phillips P1 Screw                        | (1)     |
| 3    | 14-46-1911 | Belt Clip/Screw Service Kit (Contains all the above | e) (1)  |