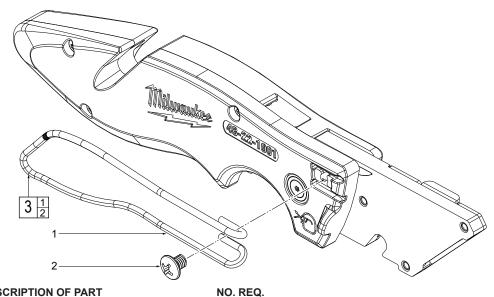

#### New belt clip design

Order Belt Clip Service Kit 14-46-1911 for the new knife design.

Note: Old and new belt clip service kits <u>ARE NOT INTERCHANGEABLE</u> between the old knife design and new knife design.