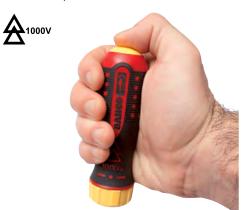

## **Features**

- The blade release system built in the comfortable handle makes it easy and safe to change the slim blades without the blades falling out
- . The blades are 30% slimmer than the blade of a regular insulated screwdriver for better accessibility and more applications such as sunken screws and spring elements
- For working on live equipment up to 1000 volts
- Complete with roll up pouch with clear 1000v indication
- IEC 60900 compliant

The blade release system built in the comfortable handle makes it easy and safe to change the slim blades without the blades falling out. The blades are 30% slimmer than the blade of a regular insulated screwdriver for better accessibility and more applications (e.g. sunken screws and spring elements). A must have tool for electricians.