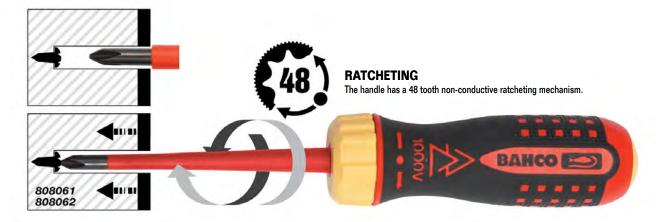

tures**

- The blade release system built in the comfortable handle makes it easy and safe to change the slim blades without the blades falling out
- . The blades are 30% slimmer than the blade of a regular insulated screwdriver for better accessibility and more applications such as sunken screws and spring elements
- For working on live equipment up to 1000 volts
- Complete with roll up pouch with clear 1000v indication
- IEC 60900 compliant



The blade release system built in the comfortable handle makes it easy and safe to change the slim blades without the blades falling out. The blades are 30% slimmer than the blade of a regular insulated screwdriver for better accessibility and more applications (e.g. sunken screws and spring elements). A must have tool for electricians.



808061