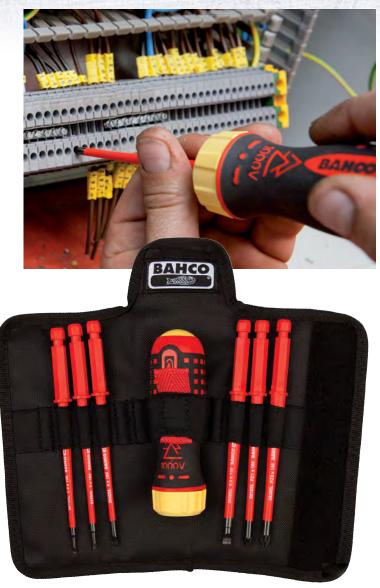

## **BAHCO® 7 PIECE INSULATED RATCHETING SCREWDRIVER SETS**

## A must have tool for electricians.

| Product<br>Code | Style                        | Blade Tip Sizes<br>Included                                  |
|-----------------|------------------------------|--------------------------------------------------------------|
| 808061          | Phillips® and Slotted Blades | PH1, PH2, 0.4 x 2.5, 0.5 x 3.0, 0.8 x 4.0, 1.0 x 5.5, Handle |
| 808062          | Pozidriv® and Slotted Blades | PZ1, PZ2, 0.4 x 2.5, 0.5 x 3.0, 0.8 x 4.0, 1.0 x 5.5. Handle |

## **Features**

- The blade release system built in the comfortable handle makes it easy and safe to change the slim blades without the blades falling out
- . The blades are 30% slimmer than the blade of a regular insulated screwdriver for better accessibility and more applications such as sunken screws and spring elements
- For working on live equipment up to 1000 volts
- Complete with roll up pouch with clear 1000v indication
- IEC 60900 compliant

The blade release system built in the comfortable handle makes it easy and safe to change the slim blades without the blades falling out. The blades are 30% slimmer than the blade of a regular insulated screwdriver for better accessibility and more applications (e.g. sunken screws and spring elements). A must have tool for electricians.