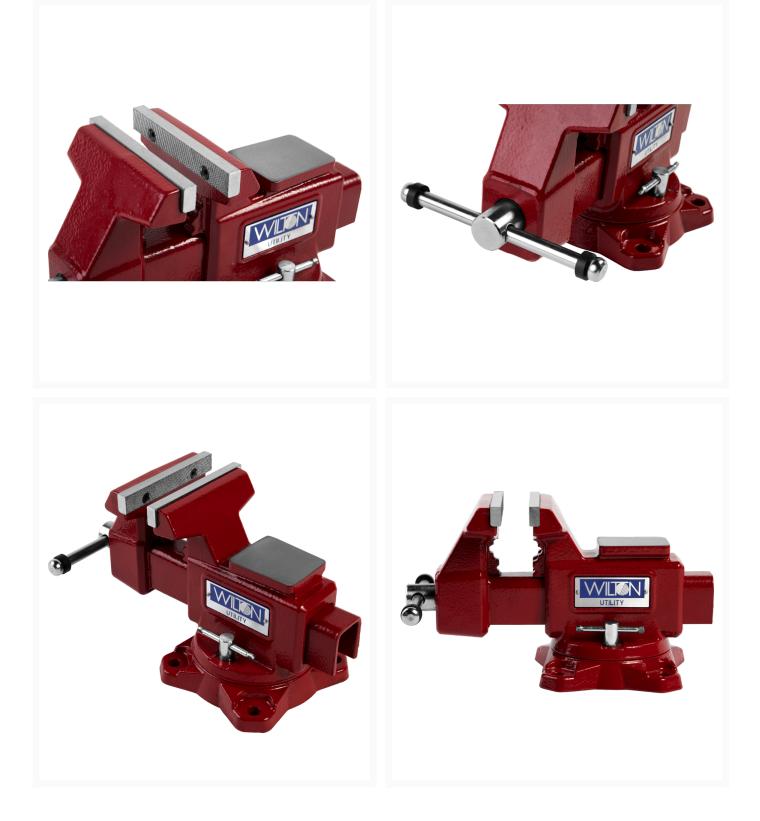

## Description

Wilton's Utility and Utility HD Bench Vises feature a 30,000 PSI gray cast iron body and movable jaw with a 60,000 PSI ductile iron base. They also include a large anvil, built-in pipe jaws and a 360 degree locking swivel base. The dual lock-downs and 4 mounting posts ensure maximum stability while in use.

## **Additional Information**

| SKU                        | 28818                        |
|----------------------------|------------------------------|
| Jaw Width (In.)            | 4-1/2                        |
| Number of Mounting Points  | 4                            |
| Opening Capacity Max (In.) | 4                            |
| Prop 65                    | Cancer and Reproductive Harm |
| Throat Depth (In.)         | 2-3/4                        |
| Type of Base               | 360 Degree Swivel            |