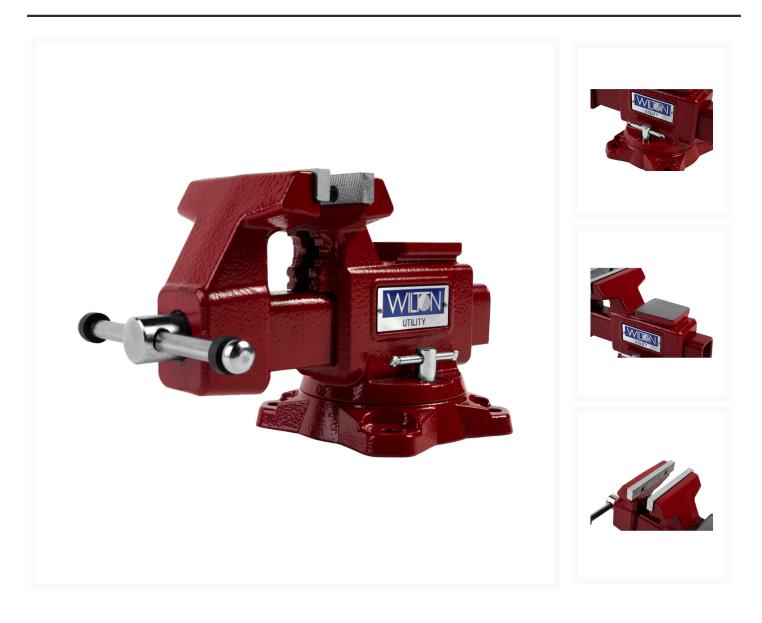

## Description

Wilton's Utility and Utility HD Bench Vises feature a 30,000 PSI gray cast iron body and movable jaw with a 60,000 PSI ductile iron base. They also include a large anvil, built-in pipe jaws and a 360 degree locking swivel base. The dual lock-downs and 4 mounting posts ensure maximum stability while in use.

## **Additional Information**

| SKU                        | 28818                        |
|----------------------------|------------------------------|
| Jaw Width (In.)            | 4-1/2                        |
| Number of Mounting Points  | 4                            |
| Opening Capacity Max (In.) | 4                            |
| Prop 65                    | Cancer and Reproductive Harm |
| Throat Depth (In.)         | 2-3/4                        |
| Type of Base               | 360 Degree Swivel            |