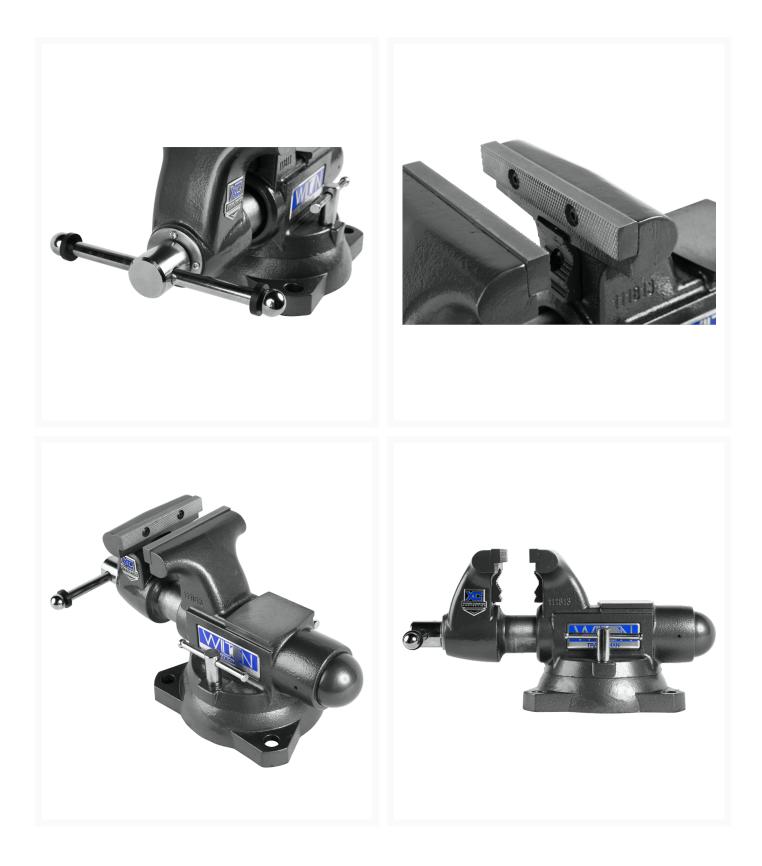

## Description

The Tradesman XC vise is designed to handle the most demanding clamping applications under the most extreme environmental conditions. Unlike most vises that have a fixed center nut, all Tradesman round channel vises use a nut anchored at the rear which provides straight line pull and even pressure resulting in greater durability. The round channel design also allows for a completely enclosed spindle and nut assembly keeping debris out and lubrication in for a lifetime of smooth

operation. For ultimate versatility, all Tradesman vises are equipped with main jaws, pipe jaws and a machined anvil work surface. The Tradesman XC models also include electroless nickel coating of key components, prolonging life in corrosive environments, saving hundreds of dollars on repairs and avoiding countless hours of lost work downtime.