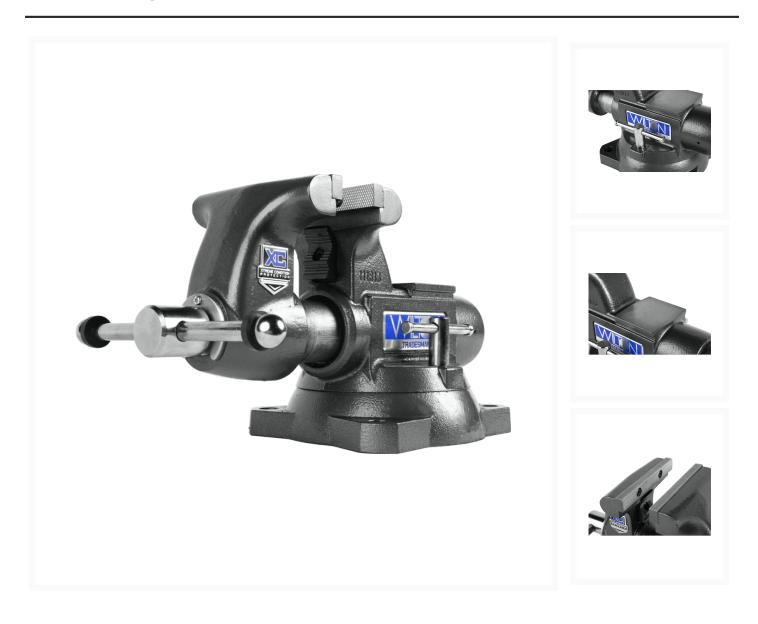

## Description

The Tradesman XC vise is designed to handle the most demanding clamping applications under the most extreme environmental conditions. Unlike most vises that have a fixed center nut, all Tradesman round channel vises use a nut anchored at the rear which provides straight line pull and even pressure resulting in greater durability. The round channel design also allows for a completely enclosed spindle and nut assembly keeping debris out and lubrication in for a lifetime of smooth

operation. For ultimate versatility, all Tradesman vises are equipped with main jaws, pipe jaws and a machined anvil work surface. The Tradesman XC models also include electroless nickel coating of key components, prolonging life in corrosive environments, saving hundreds of dollars on repairs and avoiding countless hours of lost work downtime.